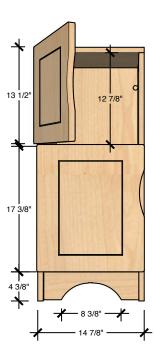

# TECHNICAL DRAWING IMAGINE PLAY LENGTH 15" DEPTH 13" HEIGHT

36"

Dimensions indicated are approximate. Please contact us if you require clarification