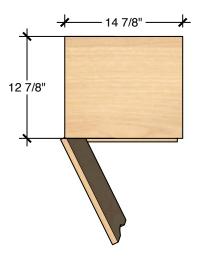

### IMAGINE PLAY



#### **Description**

The Imagine play kitchens and accessories are a favorite of early childhood and elementary age children. The life-like designs have features that allow users to mimic what they see in the world around them through house play while encouraging them to imagine what else it can be.

The **Imagine Fridge** is a fun accessory to pair with a play kitchen and play stand.

#### **Views**

Refer to Technical Sheet for more details.



#### **Product features**

- Edges all smoothed and finished
- · Floor Glides

#### **Materials**

• Europly FSC Certified hardwood plywood (FSC R 012337)

## natural pod™

# TECHNICAL DRAWING IMAGINE PLAY LENGTH 15" DEPTH 13" HEIGHT

36"

Dimensions indicated are approximate. Please contact us if you require clarification