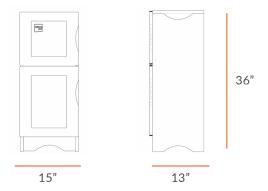

# TECHNICAL DRAWING IMAGINE PLAY LENGTH 15" DEPTH 13" HEIGHT

36"

Dimensions indicated are approximate. Please contact us if you require clarification