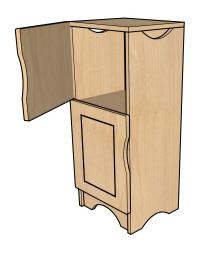

The **Imagine Fridge** is a fun accessory to pair with a play kitchen and play stand.

#### **Description**

The Imagine play kitchens and accessories are a favorite of early childhood and elementary age children. The life-like designs have features that allow users to mimic what they see in the world around them through house play while encouraging them to imagine what else it can be.