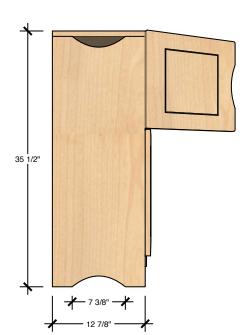

# TECHNICAL DRAWING IMAGINE PLAY LENGTH 15" DEPTH 13" HEIGHT

36"

Dimensions indicated are approximate. Please contact us if you require clarification