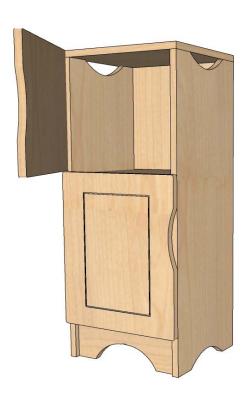

The **Imagine Fridge** is a fun accessory to pair with a play kitchen and play stand.

#### **Description**

The Imagine play kitchens and accessories are a favorite of early childhood and elementary age children. The life-like designs have features that allow users to mimic what they see in the world around them through house play while encouraging them to imagine what else it can be.